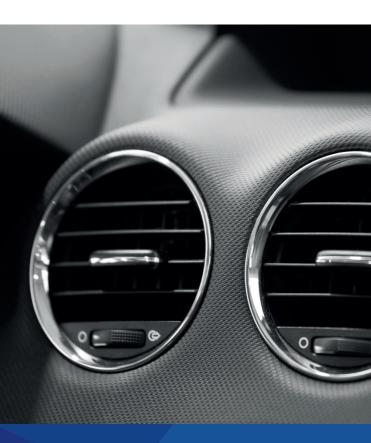

## Scratch Resistant TPE Solutions

Innovative Materials

## Advantages at a glance

- Very high scratch resistance
- Very good abrasion resistance
- Detailed reproduction of tool surface possible
- Excellent surface quality even with thick-walled components
- Adhesion to PP, or ABS, PC, PA6, PA6.6 and PA12 (two-component injection molding)
- Short cycle times
- Coloration according to customer samples possible
- Different surface feelings can be adjusted
- Meets all standard interior requirements
- Skin compatibility according to ISO 10993-10