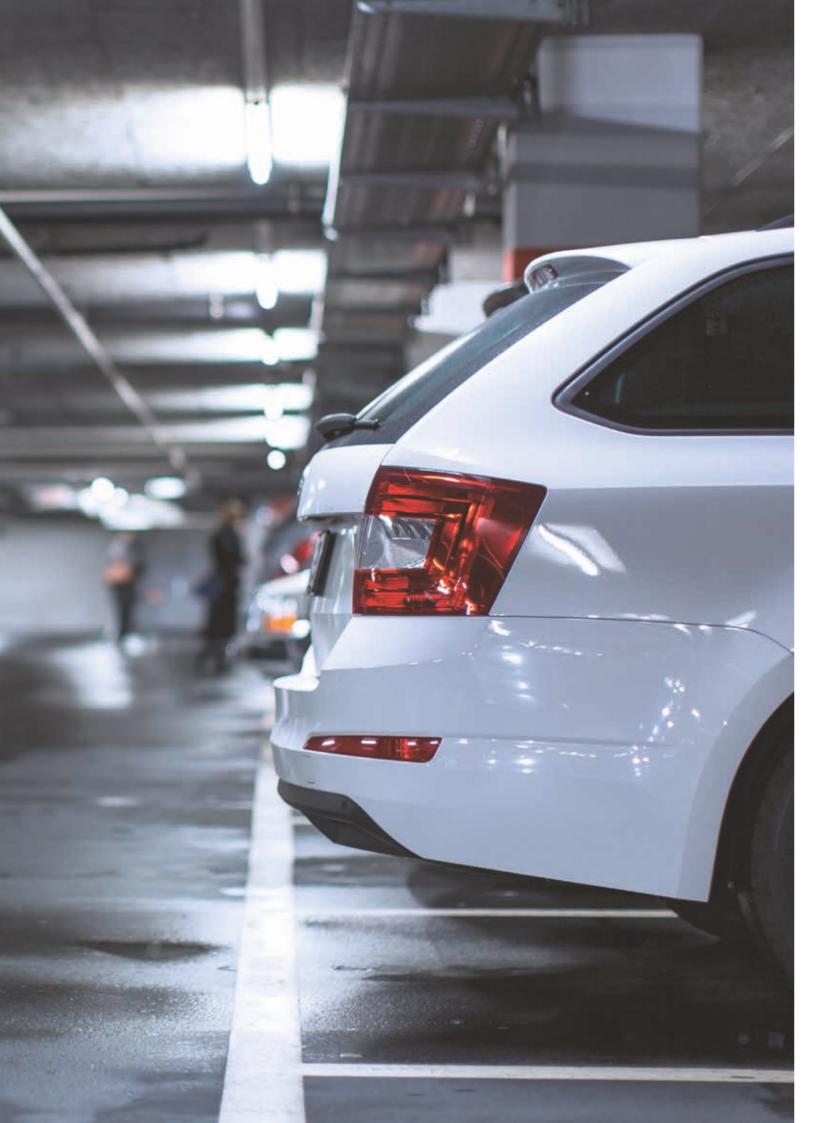

# AUTOMOTIVE SOLUTIONS THAT GET THINGS MOVING

- Interior
- Exterior
- Under the hood

In the automotive sector, our thermoplastic elastomers are everywhere you look. Depending on material requirements, they fulfill OEM specifications. Corresponding material approvals translate to numerous vehicle construction advantages. Their extraordinarily high weather and UV resistance is particularly valued – especially in combination with their good flow properties. Materials like these are thus predestined for a wide variety of uses in the exterior.

Certain series comply with the strict OEM requirements for interior components. Optimized scratch resistance as well as low VOC and fogging values mean numerous interior components are made from our TPEs.

Additionally, other formulas contain optimal sealing and vibration-damping characteristics as well as temperature, oil, and grease resistance. This profile makes them ideal for applications inside the engine compartment or in the underbody. Their outstanding adhesion properties with all standard hard-surface components and their excellent surface finish provide further advantages.