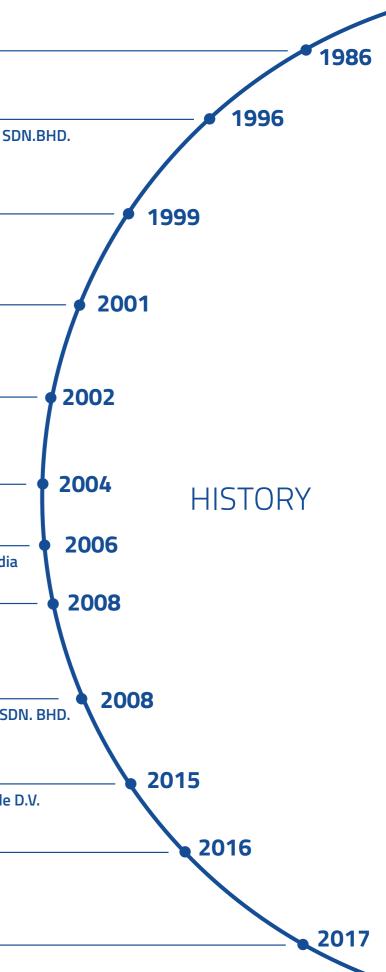

"Getting better every day!"

Oliver Zintner, CEO KRAIBURG TPE

As early as 1986, the tradition-rich KRAIBURG Group was already conducting pioneering work in the area of TPE. In order to serve the growing market, KRAIBURG TPE was founded in 2001 as an independent company within the holding structure. Today, KRAIBURG TPE has production sites in Germany, the USA, and Malaysia. Through their innovations, its over 620 employees continue to carry development forward.

**R**KRAIBURG

Foundation

**KRAIBURG TPE TECHNOLOGY (M) SDN.BHD.** Kuala Lumpur, Malaysia

#### Foundation

Foundation

Start of Production

• KRAIBURG TPE CORPORATION Duluth (GA), USA

Foundation

KRAIBURG TPE China Co Ltd.

Foundation

KRAIBURG TPE Private Limited India

Foundation

KRAIBURG TPE (Shanghai) Co Ltd.

Start of Production

KRAIBURG TPE TECHNOLOGY (M) SDN. BHD. Kuala Lumpur, Malaysia

Foundation

KRAIBURG TPE Mexico S. de R.L. de D.V.

**KRAIBURG TPE CORPORATION** Buford (GA), USA

Foundation

KRAIBURG TPE KOREA Ltd.